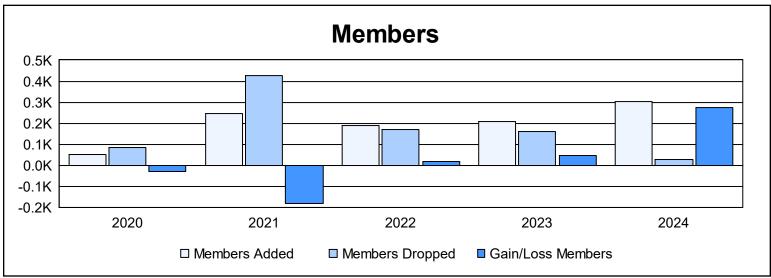

District 394 As of June 2024 Cumulative

| Year      | New<br>Clubs | Dropped<br>Clubs | Gain/<br>Loss<br>Clubs | New<br>Members | Charter<br>Members | Reinstate<br>Members | Transfer<br>Members | Total<br>Member<br>Added | Total<br>Members<br>Dropped | Gain/<br>Loss<br>Members |
|-----------|--------------|------------------|------------------------|----------------|--------------------|----------------------|---------------------|--------------------------|-----------------------------|--------------------------|
| 2019-2020 | 0            | 0                | 0                      | 10             | 23                 | 8                    | 12                  | 53                       | 83                          | -30                      |
| 2020-2021 | 0            | 0                | 0                      | 187            | 17                 | 8                    | 33                  | 245                      | 428                         | -183                     |
| 2021-2022 | 0            | 0                | 0                      | 150            | 7                  | 16                   | 17                  | 190                      | 171                         | 19                       |
| 2022-2023 | 0            | 0                | 0                      | 177            | 6                  | 10                   | 14                  | 207                      | 160                         | 47                       |
| 2023-2024 | 1            | 0                | 1                      | 263            | 24                 | 1                    | 13                  | 301                      | 28                          | 273                      |
| Average   | 0            | 0                | 0                      | 157            | 15                 | 9                    | 18                  | 199                      | 174                         | 25                       |