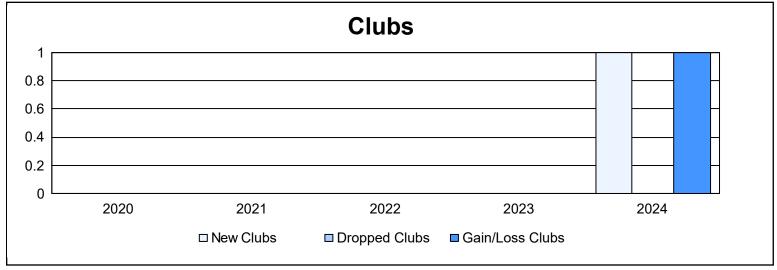

District 394 As of June 2024 Cumulative

| Year      | New<br>Clubs | Dropped<br>Clubs | Gain/<br>Loss<br>Clubs | New<br>Members | Charter<br>Members | Reinstate<br>Members | Transfer<br>Members | Total<br>Member<br>Added | Total<br>Members<br>Dropped | Gain/<br>Loss<br>Members |
|-----------|--------------|------------------|------------------------|----------------|--------------------|----------------------|---------------------|--------------------------|-----------------------------|--------------------------|
| 2019-2020 | 0            | 0                | 0                      | 10             | 23                 | 8                    | 12                  | 53                       | 83                          | -30                      |
| 2020-2021 | 0            | 0                | 0                      | 187            | 17                 | 8                    | 33                  | 245                      | 428                         | -183                     |
| 2021-2022 | 0            | 0                | 0                      | 150            | 7                  | 16                   | 17                  | 190                      | 171                         | 19                       |
| 2022-2023 | 0            | 0                | 0                      | 177            | 6                  | 10                   | 14                  | 207                      | 160                         | 47                       |
| 2023-2024 | 1            | 0                | 1                      | 263            | 24                 | 1                    | 13                  | 301                      | 28                          | 273                      |
| Average   | 0            | 0                | 0                      | 157            | 15                 | 9                    | 18                  | 199                      | 174                         | 25                       |